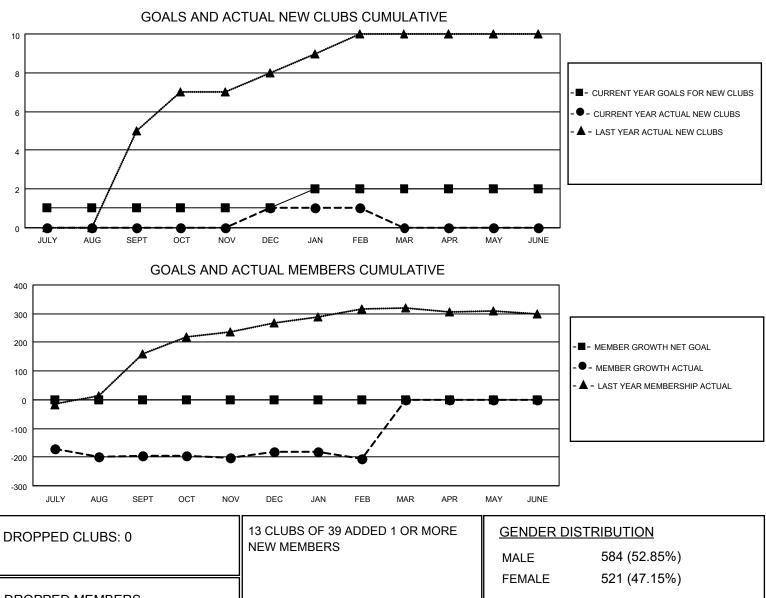

## LOCATION PHILIPPINES

District 301A3

Results as of: 2/28/2021

| Clubs                 |               |           |               | Members               |                        |                         |                                                    |
|-----------------------|---------------|-----------|---------------|-----------------------|------------------------|-------------------------|----------------------------------------------------|
| RESULTS FOR 2020-2021 |               |           |               | RESULTS FOR 2020-2021 |                        |                         |                                                    |
| QUARTER               | NEW CLUB GOAL | NEW CLUBS | DROPPED CLUBS | QUARTER               | BER GROWTH NET<br>GOAL | MEMBER GROWTH<br>ACTUAL | DROPPED<br>MEMBERS ACTUAL<br>(including transfers) |
| JULY/AUG/SEPT         | 1             | 0         | 0             | JULY/AUG/SEPT         | 0                      | 18                      | 213                                                |
| OCT/NOV/DEC           | 0             | 1         | 0             | OCT/NOV/DEC           | 0                      | 38                      | 24                                                 |
| JAN/FEB/MAR           | 1             | 0         | 0             | JAN/FEB/MAR           | 0                      | 2                       | 28                                                 |
| APR/MAY/JUNE          | 0             | 0         | 0             | APR/MAY/JUNE          | 0                      | 0                       | 0                                                  |

| DROPPED MEMBERS |     |                           | FEMALE 521 (47.15%)        |     |
|-----------------|-----|---------------------------|----------------------------|-----|
| DECEASED        | 3   | CLICK HERE FOR CUMULATIVE | TOTAL FAMILY UNIT MEMBERS  | 472 |
| CLUB CANCELLED  | 0   | MEMBERSHIP DATA           |                            | 200 |
| OTHER           | 262 |                           | FAMILY MEMBERS PAYING HALF | 309 |
| TOTAL           | 265 |                           |                            |     |